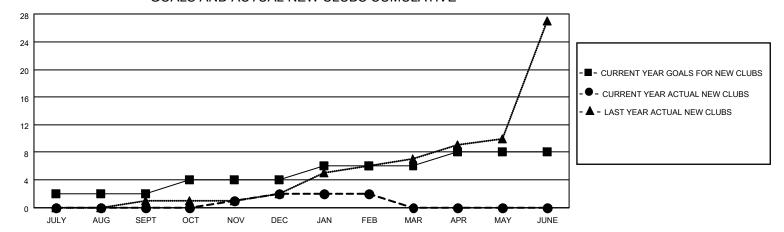

# MONTHLY MEMBERSHIP PROGRESS REPORT

## **LOCATION PHILIPPINES**

## District 301A2

| Clubs RESULTS FOR 2022-2023 |   |   |   | Members RESULTS FOR 2022-2023 |    |     |     |
|-----------------------------|---|---|---|-------------------------------|----|-----|-----|
|                             |   |   |   |                               |    |     |     |
| JULY/AUG/SEPT               | 2 | 0 | 0 | JULY/AUG/SEPT                 | 60 | 142 | 91  |
| OCT/NOV/DEC                 | 2 | 2 | 8 | OCT/NOV/DEC                   | 60 | 145 | 367 |
| JAN/FEB/MAR                 | 2 | 0 | 2 | JAN/FEB/MAR                   | 60 | 71  | 100 |
| APR/MAY/JUNE                | 2 | 0 | 0 | APR/MAY/JUNE                  | 60 | 0   | 0   |

### GOALS AND ACTUAL NEW CLUBS CUMULATIVE



### GOALS AND ACTUAL MEMBERS CUMULATIVE



| DROPPED CLUBS: 10 |     | 59 CLUBS OF 117 ADDED 1 OR<br>MORE NEW MEMBERS | GENDER DISTRIBUTION                 |                |  |
|-------------------|-----|------------------------------------------------|-------------------------------------|----------------|--|
|                   |     | MORE NEW MEMBERS                               | MALE                                | 1,818 (48.77%) |  |
|                   |     |                                                | FEMALE                              | 1,910 (51.23%) |  |
| DROPPED MEMBERS   |     |                                                | NON BINARY                          | 0 (0.00%)      |  |
|                   |     |                                                | PRE