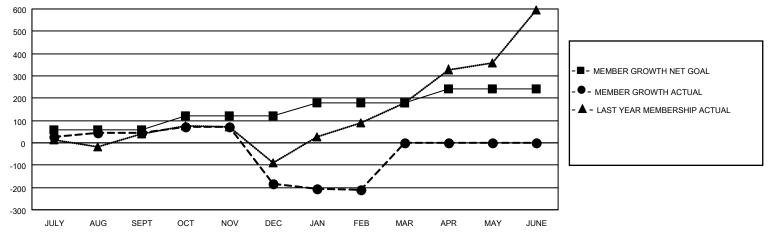

### GOALS AND ACTUAL MEMBERS CUMULATIVE

| DROPPED CLUBS: 10 |     | 59 CLUBS OF 117 ADDED 1 OR<br>MORE NEW MEMBERS | GENDER DISTRIBUTION                 |                |  |
|-------------------|-----|------------------------------------------------|-------------------------------------|----------------|--|
|                   |     | MORE NEW MEMBERS                               | MALE                                | 1,818 (48.77%) |  |
|                   |     |                                                | FEMALE                              | 1,910 (51.23%) |  |
| DROPPED MEMBERS   |     |                                                | NON BINARY                          | 0 (0.00%)      |  |
|                   |     |                                                | PREFER NOT TO ANSWER                | 0 (0.00%)      |  |
| DECEASED          | 8   |                                                |                                     |                |  |
| CLUB CANCELLED    | 198 | CLICK HERE FOR CUMULATIVE                      | TOTAL FAMILY UNIT MEMBERS 1,236     |                |  |
| OTHER             | 352 | MEMBERSHIP DATA                                |                                     |                |  |
| TOTAL             | 558 |                                                | FAMILY MEMBERS PAYING HALF DUES 731 |                |  |
|                   |     |                                                |                                     |                |  |